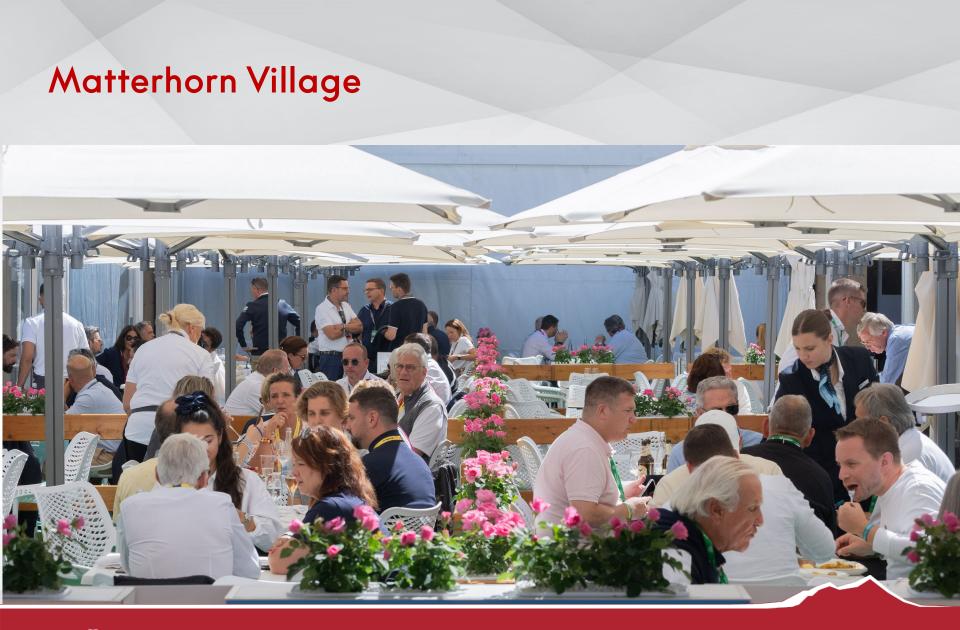

# Matterhorn Village

## Concept

The Matterhorn Village is located near the main entrance of the Golf Club. It consists of several lounges. Each company manages its own lounge. The dimension is 60 sqm. The village is opened from Monday to Sunday, starting at approx. 8am. It will close every evening an hour after play.

#### Catering

- ► A lunch buffet common to all lounges is served every day
- Schedule: 11:30am 3pm.
- Drinks are available during the whole day.