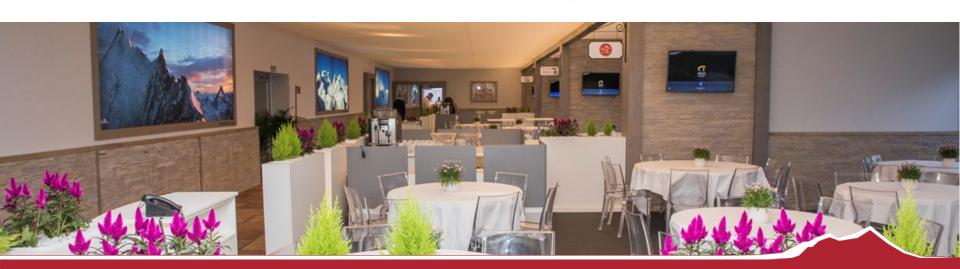

## Concept

The Matterhorn Village is located near the main entrance of the Golf Club. It consists of several lounges. Each company manages its own lounge. The dimension is 60 sqm. The village is opened from Monday to Sunday, starting at approx. 8am. It will close every evening an hour after play.

#### Services

Offer for a 60sqm lounge + 20sqm terrace which can welcome 60 guests (catering costs excluded):

- Fully equipped lounge: carpet, tables, tablecloth and flower decoration, chairs, bar, light, heating, flat screen, terrace, surveillance, cleaning
- 60 admission tickets per day as well
- The lounge can be rented for one day (Thursday, Friday, Saturday or Sunday) or for the week.