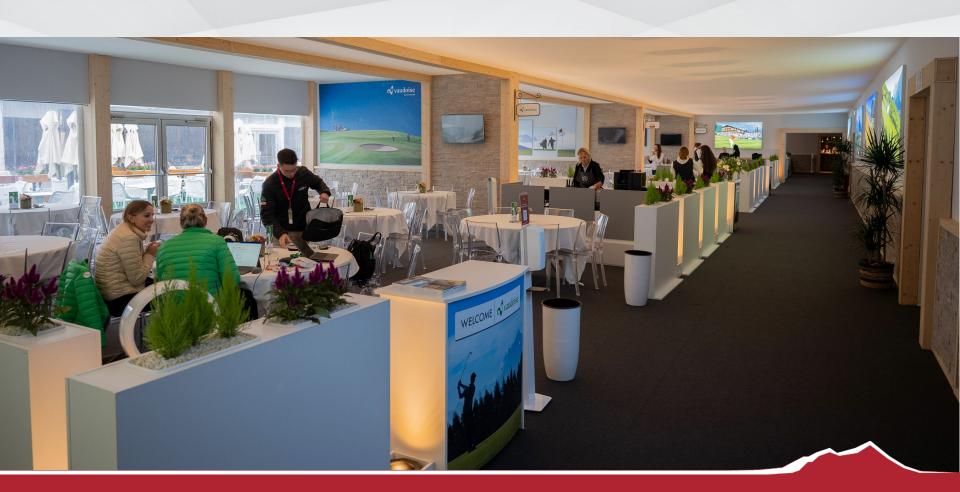

# Matterhorn Village

## Concept

The Matterhorn Village is located near the main entrance of the Golf Club. It consists of several lounges. Each company manages its own lounge. The dimension is 60 sqm. The village is opened from Monday to Sunday, starting at approx. 8am. It will close every evening an hour after play.

#### Services

Offer for a 60sqm lounge + 20sqm terrace which can welcome 60 guests (catering costs excluded):

- Fully equipped lounge: carpet, tables, tablecloth and flower decoration, chairs, bar, light, heating, flat screen, terrace, surveillance, cleaning
- 60 admission tickets per day as well
- The lounge can be rented for one day (Thursday, Friday, Saturday or Sunday) or for the week.